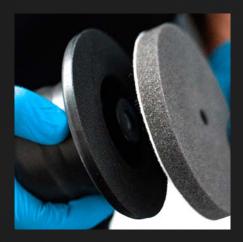

## STARTERSET

The CARSYSTEM **DRY COAT 2.0 STARTER**SET is a modification of its predecessor. The applicator is even more ergonomic and comfortable to hold. The sponge is made of very fine-pored material and can be exchanged via Velcro. The control powder is rubbed onto the surface to make structures and defects visible. With the help of the parking area, a sustainable and clean storage is possible.

## SEE WHAT'S INSIDE.

**ERGONOMIC APPLICATOR** with functional notch for the optimal pressure point and fine-pored, replaceable foam foam ring with Velcro back.

**CONTROL POWDER BLACK (2 × 30 G)** 

PARKING AREA FOR SUSTAINABLE AND CLEAN STORRAGE OF THE **APPLICATOR** 