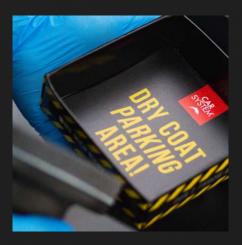

## STARTERSET

The CARSYSTEM **DRY COAT 2.0 STARTER**SET is a modification of its predecessor. The applicator is even more ergonomic and comfortable to hold. The sponge is made of very fine-pored material and can be exchanged via Velcro. The control powder is rubbed onto the surface to make structures and defects visible. With the help of the parking area, a sustainable and clean storage is possible.

## SEE WHAT'S INSIDE.

**ERGONOMIC APPLICATOR** with functional notch for the optimal pressure point and fine-pored, replaceable foam foam ring with Velcro back.

**CONTROL POWDER BLACK (2 × 30 G)** 

PARKING AREA FOR SUSTAINABLE AND CLEAN STORRAGE OF THE **APPLICATOR** 