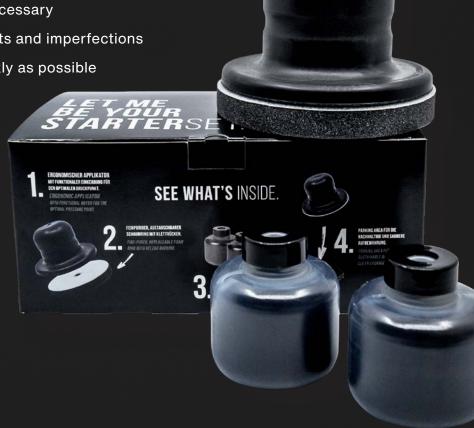

## STARTERSET

The CARSYSTEM **DRY COAT 2.0 STARTER**SET is a modification of its predecessor. The applicator is even more ergonomic and comfortable to hold. The sponge is made of very fine-pored material and can be exchanged via Velcro. The control powder is rubbed onto the surface to make structures and defects visible. With the help of the parking area, a sustainable and clean storage is possible.

## SEE WHAT'S INSIDE.

**ERGONOMIC APPLICATOR** with functional notch for the optimal pressure point and fine-pored, replaceable foam foam ring with Velcro back.

**CONTROL POWDER BLACK (2 × 30 G)** 

PARKING AREA FOR SUSTAINABLE AND CLEAN STORRAGE OF THE **APPLICATOR** 