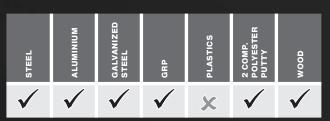

. The light filler is therefore very easy to apply and spread on the car body. As the universal putty is almost non-porous, it can be primed immediately afterwards without the need for an additional fine putty. The Carsystem **FLOW** promises a smooth surface and thus offers very good sandability.

# Description

- Universal filler
- Self-leveling, non-porous surface
- Colour: Yellow-green

# Area of application

For filling small to medium imperfections and scratches

#### **Benefits**

- No surface moisture after curing
- Smooth, pore-free surface
- Easy sanding

| ArtNo.  | Specification             | SP | MOQ |
|---------|---------------------------|----|-----|
| 159.013 | 1.0 kg tin incl. hardner  | 1  | 6   |
| 158.973 | 3.3 kg tin incl. hardener | 1  | 4   |

# ADHESION PROPERTIES



# IT'S ALL ABOUT A CLOCAL SYSTEM

# **Opener for putty and filler cans**

### Description

- Multifunctional opener for putty and filler cans
- Hexagon recess (10 mm wrench)
  Mandrel
- Engraved ruler
- Bottle opener
  Dimensions: 13.2 cm
  Material: Stainless steel
- Area of application
- Opening of putty and filler cans, bottles and
- machine-locked clamping rings Venting cans and canisters
- Screw connection (10 mm wrench)

| ArtNo.  | Specification | SP | MOQ |
|---------|---------------|----|-----|
| 158.209 | 13.2 cm       | 1  | 1   |
|         |               |    |     |





# **Putty Mix Board**

# Description

Putty mix board
100 tear-offs

Area of application

Supporting plate to mix putty and hardener

#### **Benefits**

- Big area for putty mixing
  Easy disposal of the us