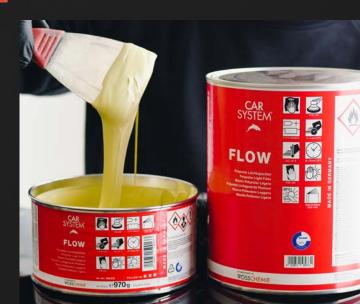

# our light filler

The Carsystem filler **FLOW** is characterised by its creamy consistency. The light filler is therefore very easy to apply and spread on the car body. As the universal putty is almost non-porous, it can be primed immediately afterwards without the need for an additional fine putty. The Carsystem **FLOW** promises a smooth surface and thus offers very good sandability.

# Description

- Universal filler
- Self-leveling, non-porous surface
- Colour: Yellow-green