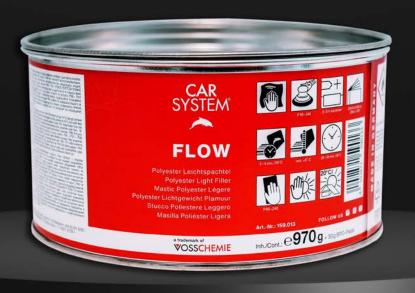

# our light filler

The Carsystem filler **FLOW** is characterised by its creamy consistency. The light filler is therefore very easy to apply and spread on the car body. As the universal putty is almost non-porous, it can be primed immediately afterwards without the need for an additional fine putty. The Carsystem **FLOW** promises a smooth surface and thus offers very good sandability.

# Description

- Universal filler
- Self-leveling, non-porous surface
- Colour: Yellow-green

#### **Benefits**

- No surface moisture after curing
- Smooth, pore-free surface
- Easy sanding

| ArtNo.  | Specification             | SP | MOQ |
|---------|---------------------------|----|-----|
| 159.013 | 1.0 kg tin incl. hardner  | 1  | 6   |
| 158.973 | 3.3 kg tin incl. hardener | 1  | 4   |