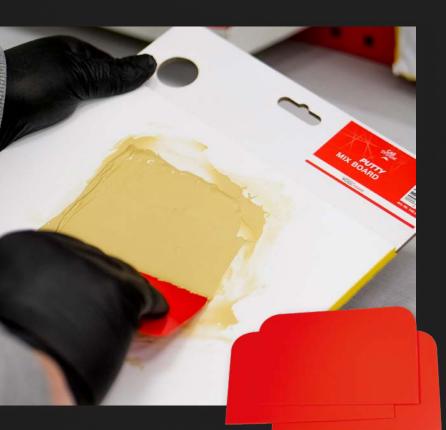

# **Putty Mix Board**

# Description

Putty mix board
100 tear-offs

Area of application

Supporting plate to mix putty and hardener

#### **Benefits**

- Big area for putty mixing
  Easy disposal of the used tear-off
  No cleaning or sanding necessary

| ArtNo.  | Specification              | SP | MOQ |
|---------|----------------------------|----|-----|
| 142.206 | 100 tear-offs / 26 × 22 cm | 1  | 10  |