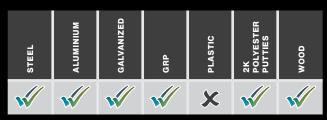

# **OUR MULTI CHANGERS**



For a better process reliability due to the colour change during the curing time.

## MULTI BLUE CHANGER

Polyester-multifunctional putty

### **BENEFITS**

 Colour change during the curing time from *BLUE* to *GREY*:

# BLUE -> GREY

- Very easy to apply due to its creamy consistency
- Multi adhesion

Art.-No.: 157.623

# MULTI GREEN CHANGER

Polyester-multifunctional putty

### **BENEFITS**

 Colour change during the curing time from GREEN to YELLOW:

# GREEN > YELLOW

- Reduced surface moisture after curing
- Good balance between being semi-solid and creamy
- Multi adhesion

Art.-No.: 157.622



# **MULTI FUNCTIONAL ADHESION**