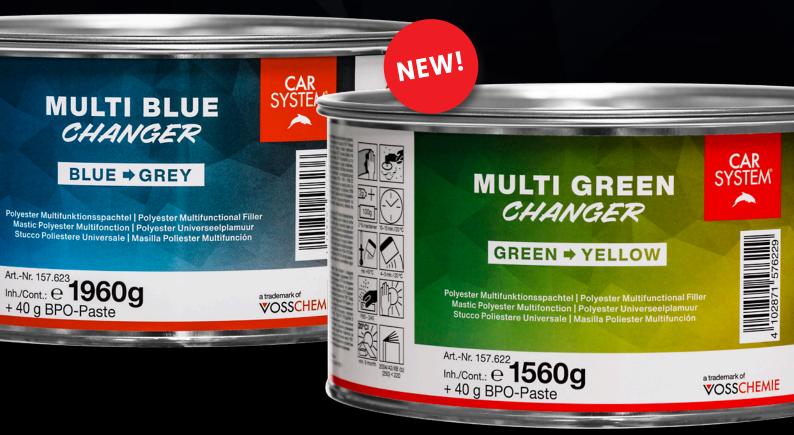

# **OUR MULTI CHANGERS**

For a better process reliability due to the colour change during the curing time.

## MULTI BLUE CHANGER

Polyester-multifunctional putty

### **BENEFITS**

 Colour change during the curing time from *BLUE* to *GREY*:

# BLUE -> GREY

- Very easy to apply due to its creamy consistency
- Multi adhesion

Art.-No.: 157.623

# MULTI GREEN CHANGER

Polyester-multifunctional putty

### **BENEFITS**

 Colour change during the curing time from GREEN to YELLOW:

# GREEN > YELLOW

- Reduced surface moisture after curing
- Good balance between being semi-solid and creamy
- Multi adhesion

Art.-No.: 157.622